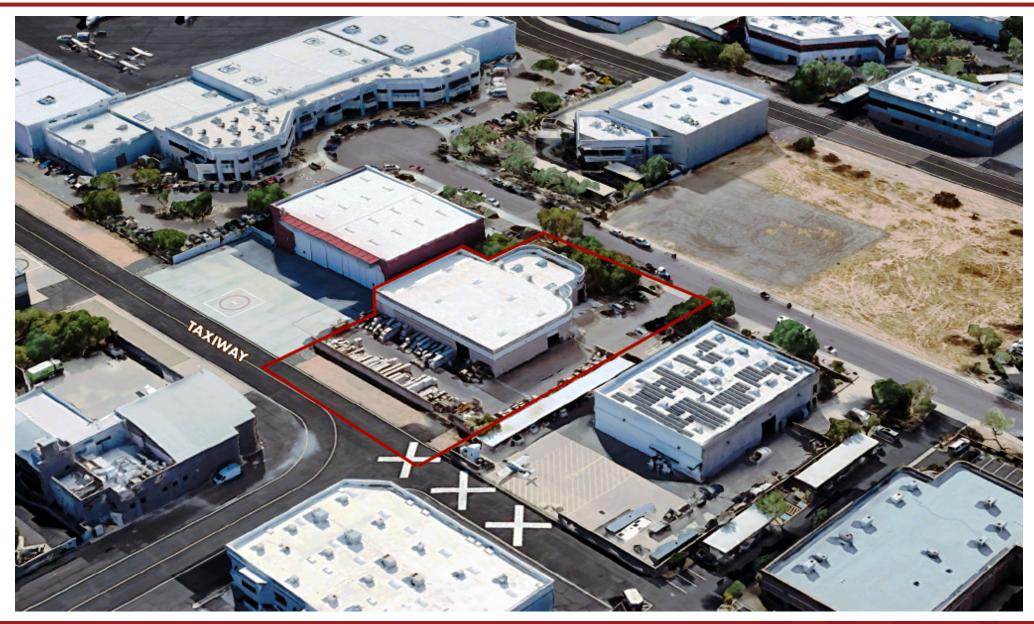

RARE FREESTANDING  $\pm 15,726$  SF INDUSTRIAL OFFICE/WAREHOUSE BUILDING WITH TAXIWAY ACCESS **Aerial Photo** 

8767 E. Via de Ventura Suite 290 Scottsdale, AZ 85258 RGcre.com

### MARK REIN

480.214.9414 Mark@RGcre.com

### STEVE GROSSOEHME

RARE FREESTANDING  $\pm 15,726$  SF INDUSTRIAL OFFICE/WAREHOUSE BUILDING WITH TAXIWAY ACCESS

**Location Maps** 

8767 E. Via de Ventura Suite 290 Scottsdale, AZ 85258 RGcre.com