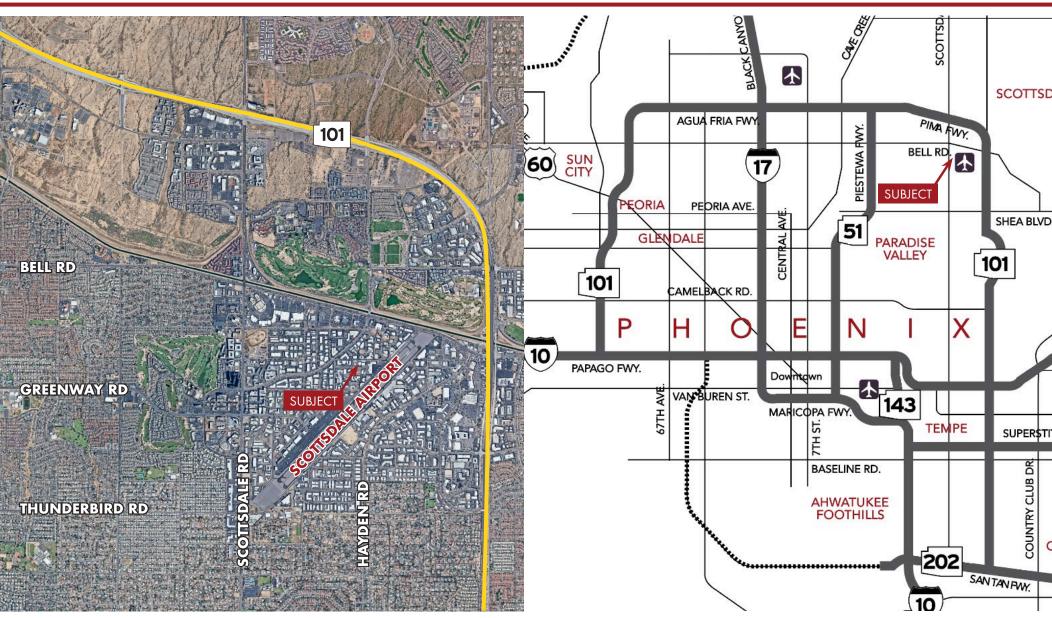

### STEVE GROSSOEHME

RARE FREESTANDING  $\pm 15,726$  SF INDUSTRIAL OFFICE/WAREHOUSE BUILDING WITH TAXIWAY ACCESS

**Location Maps** 

8767 E. Via de Ventura Suite 290 Scottsdale, AZ 85258 RGcre.com