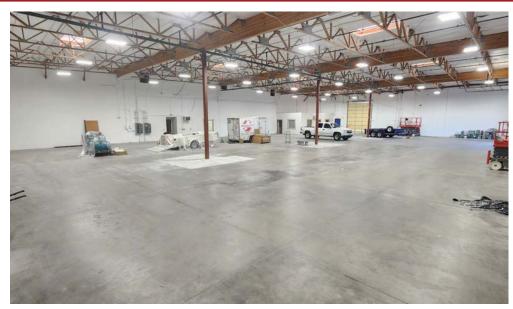

## RARE FREESTANDING $\pm 15,726$ SF INDUSTRIAL OFFICE/WAREHOUSE BUILDING WITH TAXIWAY ACCESS **Property Photos – Warehouse**

8767 E. Via de Ventura Suite 290 Scottsdale, AZ 85258 RGcre.com

### MARK REIN

480.214.9414 Mark@RGcre.com

### STEVE GROSSOEHME