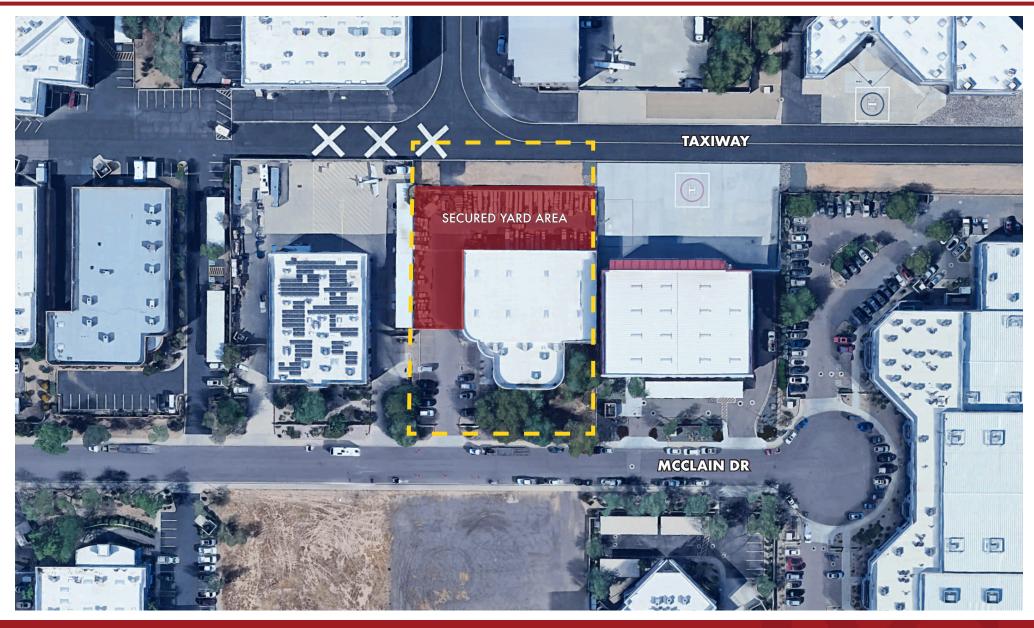

RARE FREESTANDING  $\pm 15,726$  SF INDUSTRIAL OFFICE/WAREHOUSE BUILDING WITH TAXIWAY ACCESS **Aerial Photo** 

8767 E. Via de Ventura Suite 290 Scottsdale, AZ 85258 RGcre.com

#### RARE FREESTANDING $\pm 15,726$ SF INDUSTRIAL OFFICE/WAREHOUSE BUILDING WITH TAXIWAY ACCESS

**Site Information** 

The owner is in the process of doing a major renovation of the building. The owner typically does an over-the-top job of renovating his buildings and they look like new when he is done. The building adjoins to the Scottsdale Airport taxiway.