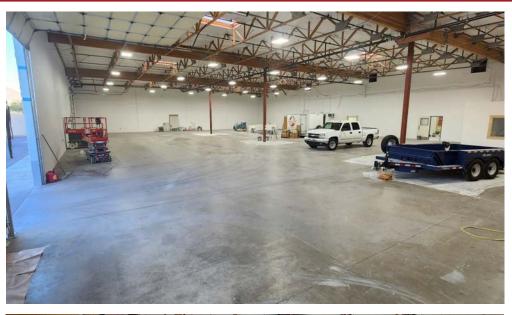

## RARE FREESTANDING $\pm 15,726$ SF INDUSTRIAL OFFICE/WAREHOUSE BUILDING WITH TAXIWAY ACCESS **Property Photos – Warehouse**

8767 E. Via de Ventura Suite 290 Scottsdale, AZ 85258 RGcre.com

### MARK REIN

480.214.9414 Mark@RGcre.com

### STEVE GROSSOEHME