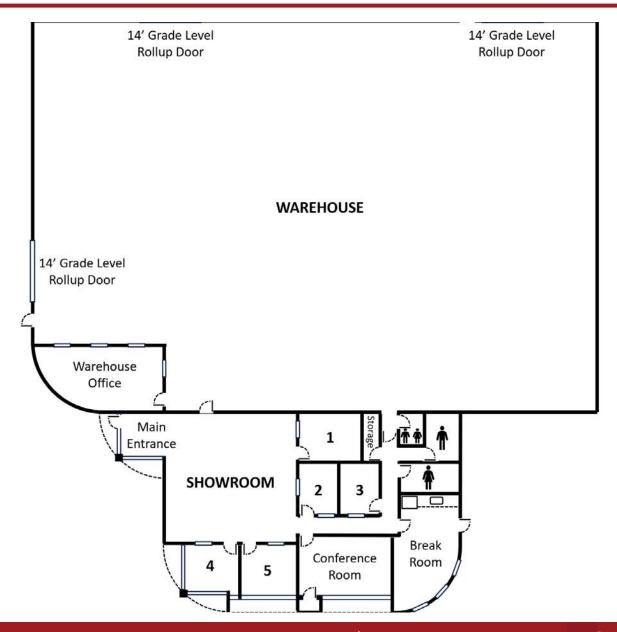

## RARE FREESTANDING $\pm 15,726$ SF INDUSTRIAL OFFICE/WAREHOUSE BUILDING WITH TAXIWAY ACCESS Floor Plan

8767 E. Via de Ventura Suite 290 Scottsdale, AZ 85258 RGcre.com MARK REIN

480.214.9414 Mark@RGcre.com STEVE GROSSOEHME

| , , , , , , , , , , , , , , , , , , , ,    |                                                                                            |                                          |  |
|--------------------------------------------|--------------------------------------------------------------------------------------------|------------------------------------------|--|
| Site Features                              | Building Features                                                                          | Warehouse Features                       |  |
| ±15,726 building                           | Masonry block construction                                                                 | ±18' clear height                        |  |
| Fully fenced and secured yard              | Constructed in 1997                                                                        | Three 14' wide grade level loading doors |  |
| 25 parking spaces in front of the building | Power TBD (tenant to verify)                                                               | Evaporative cooling                      |  |
| A little over a mile to Loop 101           | Office Features                                                                            | One large office                         |  |
| 1.29 acre site                             | ±3,223 SF of office/showroom space (per CoStar)                                            | One restroom                             |  |
| Zoned I-1, City of Scottsdale              | Five private offices                                                                       | New LED lighting                         |  |
| Prime location within Scottsdale Airpark   | Large conference room                                                                      | Miscellaneous                            |  |
| Lease Rate: \$1.75 NNN                     | Large break room                                                                           | APN 215-47-013                           |  |
|                                            | Men's & Women's restrooms                                                                  | 2024 taxes – \$30,368.32                 |  |
|                                            | New LED lighting                                                                           | Should be ready for occupancy by 2/1/25  |  |
|                                            | New vinyl plank flooring in the common areas & new carpet in the offices & conference room |                                          |  |